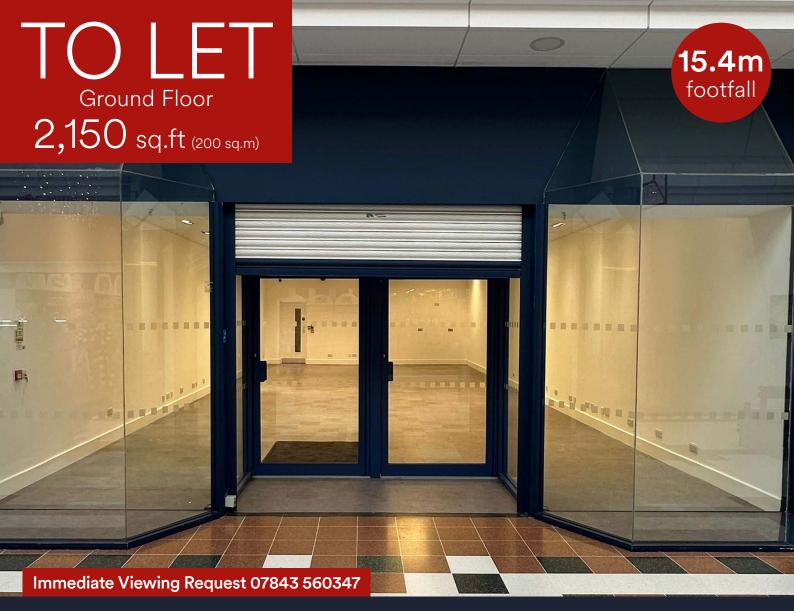

# Phase 2 Unit 118, The Centre, Livingston, EH54 6HR

- Ground floor retail premises
- Opposite Hays Travel and Bodycare
- Other nearby retailers include Card Factory, Deichmann, Quiz and H&M

| Areas (approx. NIA) | Sq.ft | Sq.m |
|---------------------|-------|------|
| Ground Floor        | 2,150 | 200  |
| TOTAL               | 2,150 | 200  |

## Phase 2 Unit 118, The Centre, Livingston, EH54 6HR