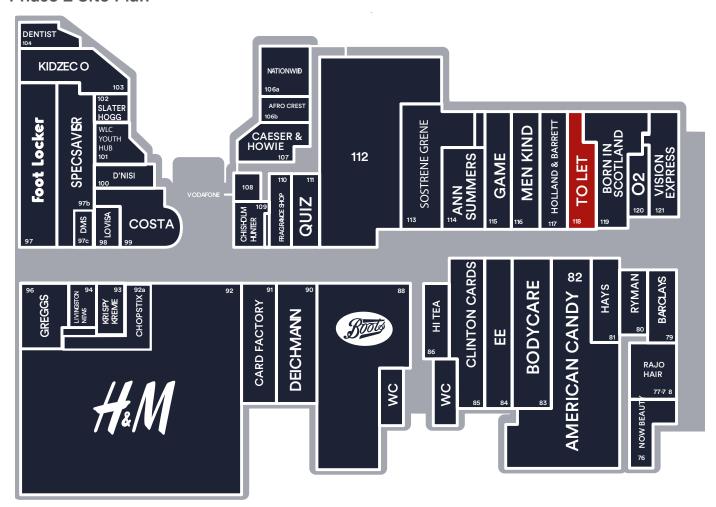

-----|------|
| Ground Floor        | 2,150 | 200  |
| TOTAL               | 2,150 | 200  |

## **Description**

The Centre Livingston offers 7,200 car parking spaces. With key fashion anchors including Flannels, River Island, Primark, JD, M&S, H&M and Schuh. The Centre is the natural choice for the fashion-conscious shopper. This offer is bolstered by other popular retailers such as Boots, Superdrug and F&B outlets including Five Guys, Wagamama, Nando's, Subway and Greggs.

### Location

Approximately 14 miles west of Edinburgh and 35 miles east of Glasgow. Livingston has key transport links to both cities by way of a central bus terminal, two train stations and connections to Scotland's central road network.



## Phase 2 Unit 118, The Centre, Livingston, EH54 6HR

## Phase 2 Site Plan



### Rent

£65,000 per annum.

#### Rates

Rateable Value £31,938. Rates Payable TBC. Interested parties are advised to contact the local authority to confirm their liabilities and any transitional relief.

#### **Services**

Electricity, water and drainage are connected to the property.

## Service Charge & Insurance

This unit participates in a service charge £29,059 per annum. Insurance £865 per annum. The Landlord will insure the premises the premiums to be recovered from the tenant.

## **Energy Performance**

Further information available upon request.

#### **Planning**

It is the ingoing tenant's responsibility to verify that their intended use is acceptable to the Local Planning Authority.

## **Legal Costs**

Each party is responsible for their own legal costs in connection with